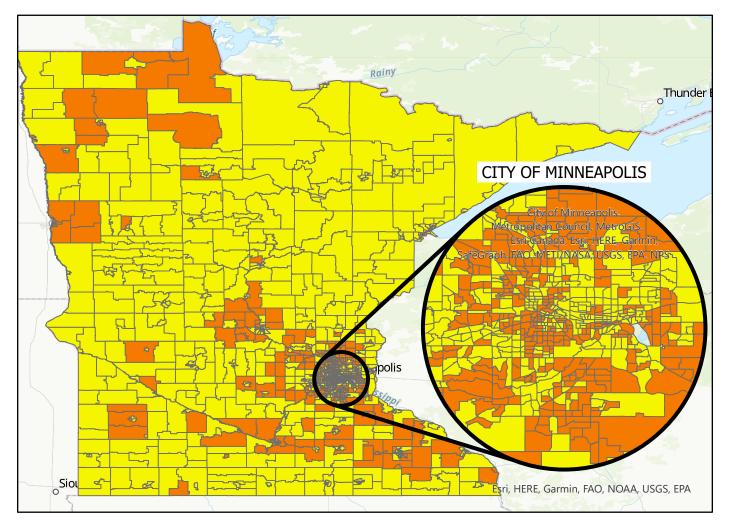

## **Minnesota Female Full Time Worker Estimates by Tract**

Source: 2015-2019 ACS 5-Year Estimates, Table B20005

## **Full Time Female Workers**

\_\_\_\_ 0% - 40% **\_\_\_** 40% - 63% The map above shows the estimated percentage of female full time workers by Minnesota Census Tract. Census Tracts are relatively permanent statistical geographical units used for the presentation of statistical data.

There is less than a 10% that chance any given geography in this map is misclassified due to sampling error.

For each individual category, there is less than a 20% chance that any given geography is misclassified due to sampling error.